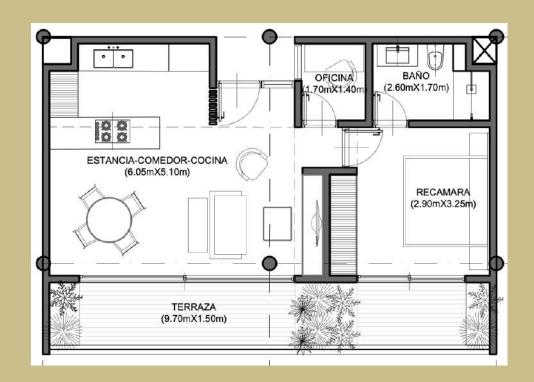

### 1-BEDROOM UNITS

- ➤ 1-bedroom units from 65m2 to 94m2 with bathroom, living room, home office, and kitchen island..
- Living room and bedroom terrace with wooden feel decks
- Ground floor units with private garden from 91m2 to 99m2 with pool and sun deck.
- Complete closets and fully equipped kitchens with appliances and central island.
- > Hurricane-proof floor-to-ceiling windows.
- > Two air conditioning zones with fan & coil.
- One parking space and storage unit in the basement.