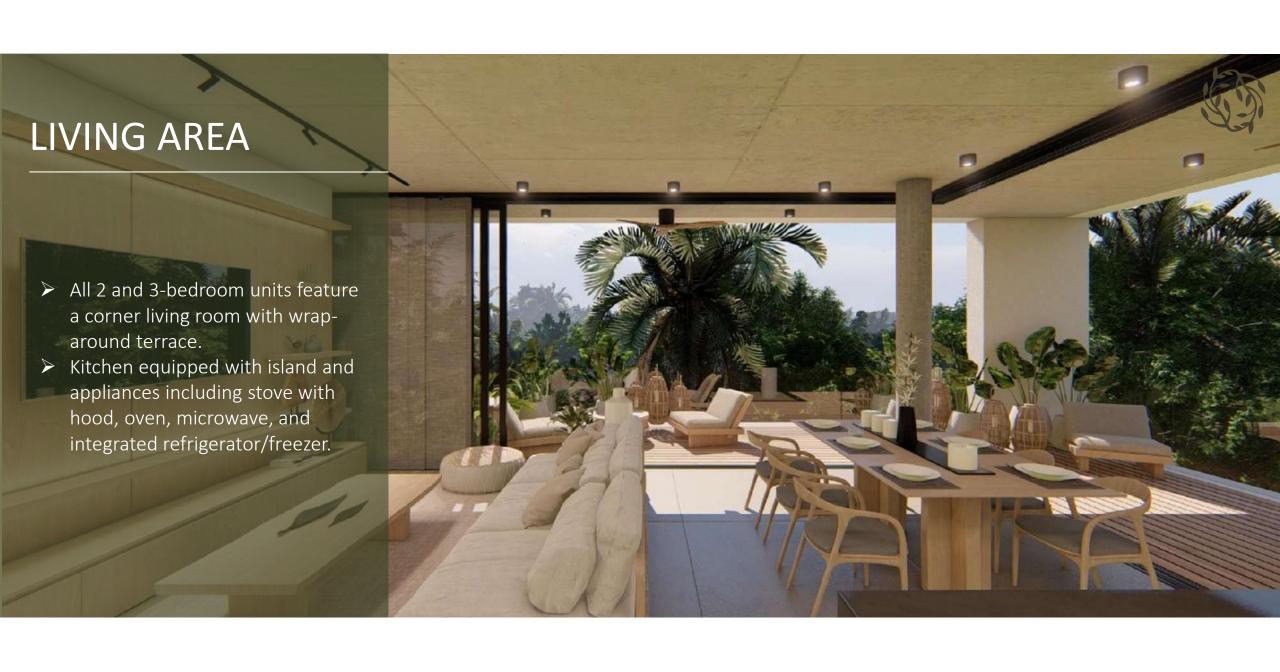

# LIVING AREA

- Interior and terrace lighting
- Fans on terraces
- Fan & coil air conditioning