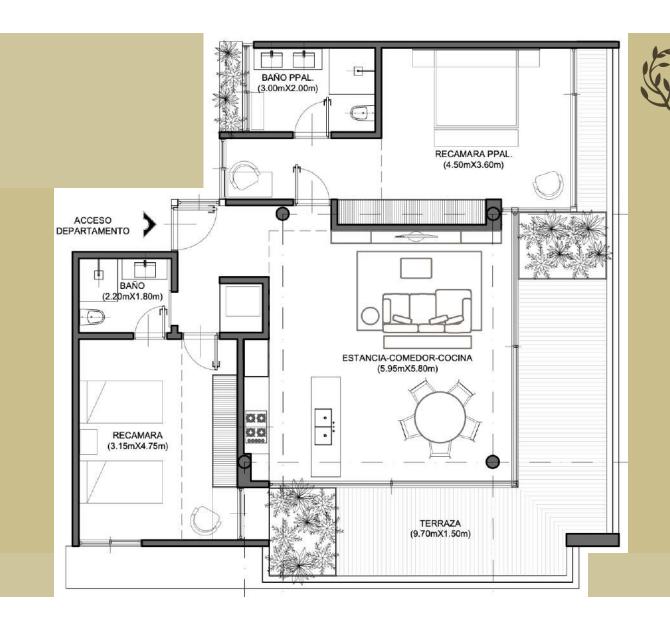

### 2- Bedroom Units

- Units from 124m2 to 225m2 with 2 bathrooms, living room with corner terrace, home office, and kitchen with island.
- ➤ Ground floor units with private garden from 152m2 to 178m2 with pool and sun deck.
- Penthouse Units with private solarium of 67 m2 with plunge pool, sun deck, and grill.
- Complete closets and fully equipped kitchen with appliances and central island.
- Master bedroom with private terrace.
- Hurricane-proof floor-to-ceiling windows.
- Three air conditioning zones with fan & coil.
- Two parking spaces and one storage unit in the basement.