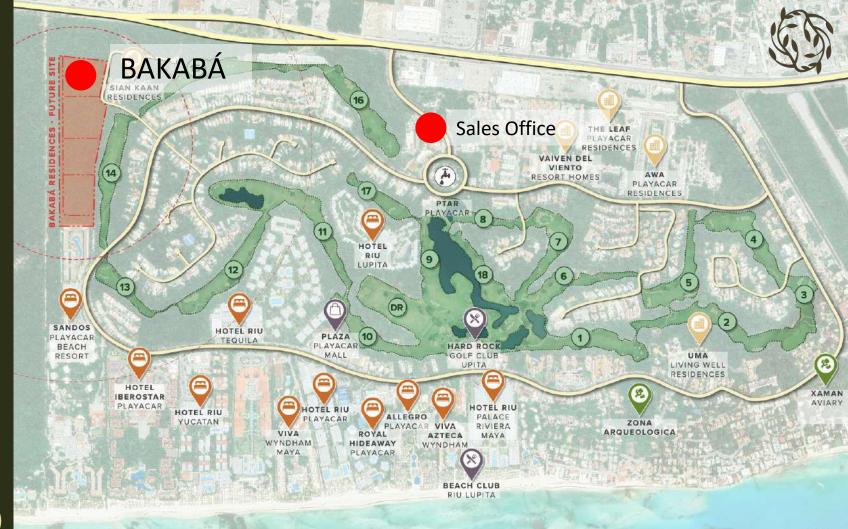

### **PLAYACAR**

- BAKABÁ is located in PLAYACAR, the most privileged area of Playa del Carmen, Riviera Maya.
- ➤ PLAYACAR is a residential and tourist complex with exclusive amenities and golf course, with direct access to the famous 5th Avenue and the wonderful beaches of the Mexican Caribbean.

### **MASTER PLAN**

- Master Plan on 69,700 m2 with 500m of frontage on the hole 14 Fairway.
- Subdivided into 4 PRIVADAS with a total of 280 residential units of 1, 2, and 3 bedrooms.
- Extensive amenities including pools, sun decks, gardens, jogging tracks, paddle and pickleball courts, and a Community Center with multipurpose hall, cafeteria, gym, SPA.