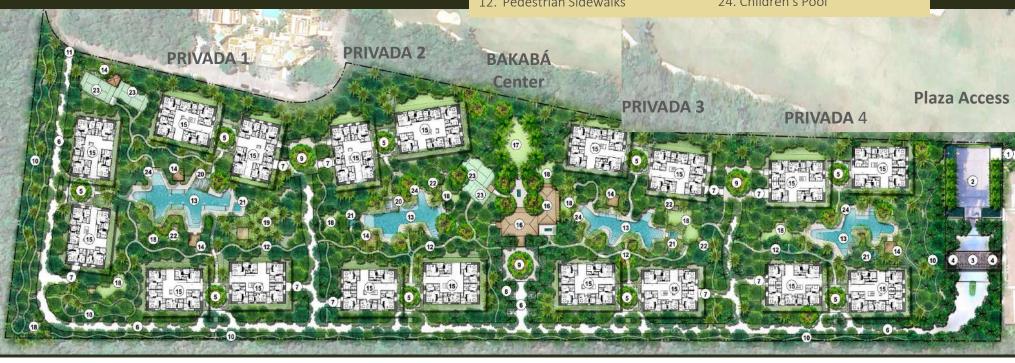

### **MASTER PLAN**

- Master Plan on 69,700 m2 with 500m of frontage on the hole 14 Fairway.
- Subdivided into 4 PRIVADAS with a total of 280 residential units of 1, 2, and 3 bedrooms.
- Extensive amenities including pools, sun decks, gardens, jogging tracks, paddle and pickleball courts, and a Community Center with multipurpose hall, cafeteria, gym, SPA.

- 1. Ave Xaman Ha Access
- 2. Access Plaza
- Access Control
- Security Booth
- Residential Access Roundabouts
- Main Interior Avenue
- Parking Access Ramp
- Parking
- BAKABÁ Center Roundabout
- 10. Jogging/Bicycle Track
- 11. Service Access
- 12. Pedestrian Sidewalks

- 13. Pools/Sun Decks
- 14. Pool Amenities
- 15. Residential Buildings
- 16. BAKABÁ Center
- 17. Event Garden
- 18. Children Events Gardens
- 19. Hammock Garden
- 20. Water Pergola
- 21. Jacuzzis
- 22.Pergolas
- 23. Sports Zone
- 24. Children's Pool