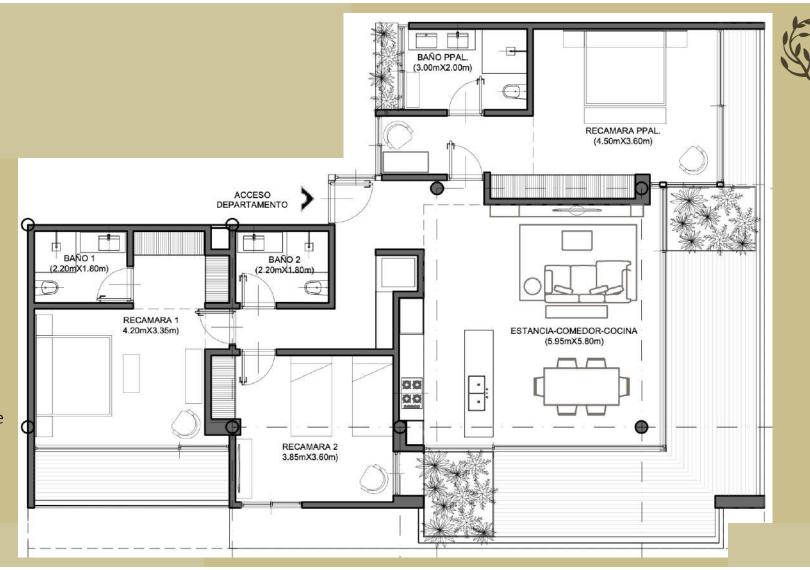

### 3- Bedroom Units

- ➤ Units from 157m2 to 261m2 3 bathrooms, living room with corner terrace, home office, and kitchen with island.
- ➤ Ground Floor units with private garden from 178m2 to 201m2 with pool and sun deck.
- Penthouse units with private solarium of 67m2 with plunge pool, sun deck, and grill.
- Complete closets and fully equipped kitchen with aappliances and central island.
- Master bedroom and third bedroom with private terrace.
- Hurricane-proof floor-to-ceiling windows.
- Three air conditioning zones with fan & coil.
- > Two parking spaces and one storage unit in the basement.