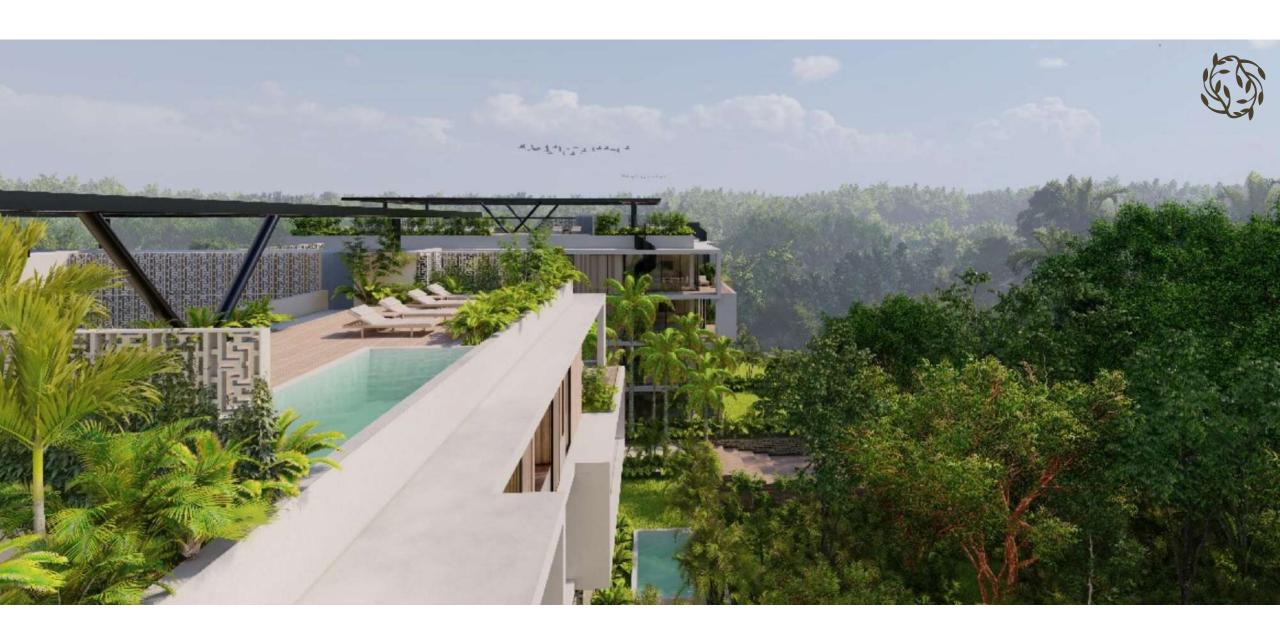

- > Each building has 4 facades.
- Garden House Units Extensive gardens and private pool.
- Penthouse Units- Solarium with plunge pool.
- All buildings have a common rooftop pool.

# Roof Top

- Penthouses Units with private solariums of 68m2 with plunge pool terrace with covered and uncovered areas, grill, and bathroom.
- Common solariums in each building with infinity pool, covered and uncovered sun decks, grill, and bathrooms.