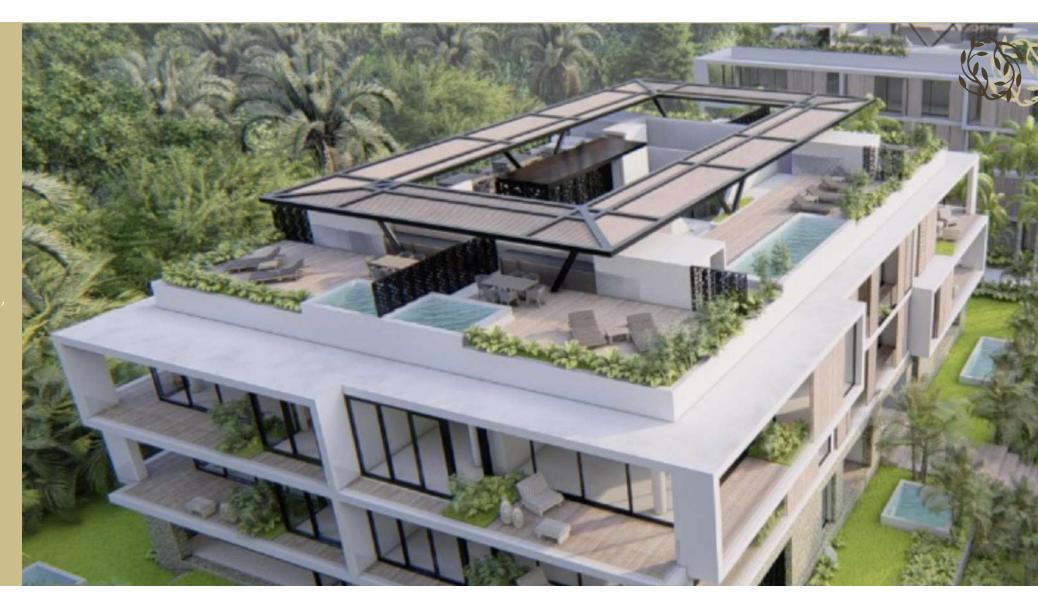

- > Each building has 4 facades.
- Garden House Units Extensive gardens and private pool.
- Penthouse Units- Solarium with plunge pool.
- All buildings have a common rooftop pool.

# Roof Top

- Penthouses Units with private solariums of 68m2 with plunge pool terrace with covered and uncovered areas, grill, and bathroom.
- Common solariums in each building with infinity pool, covered and uncovered sun decks, grill, and bathrooms.