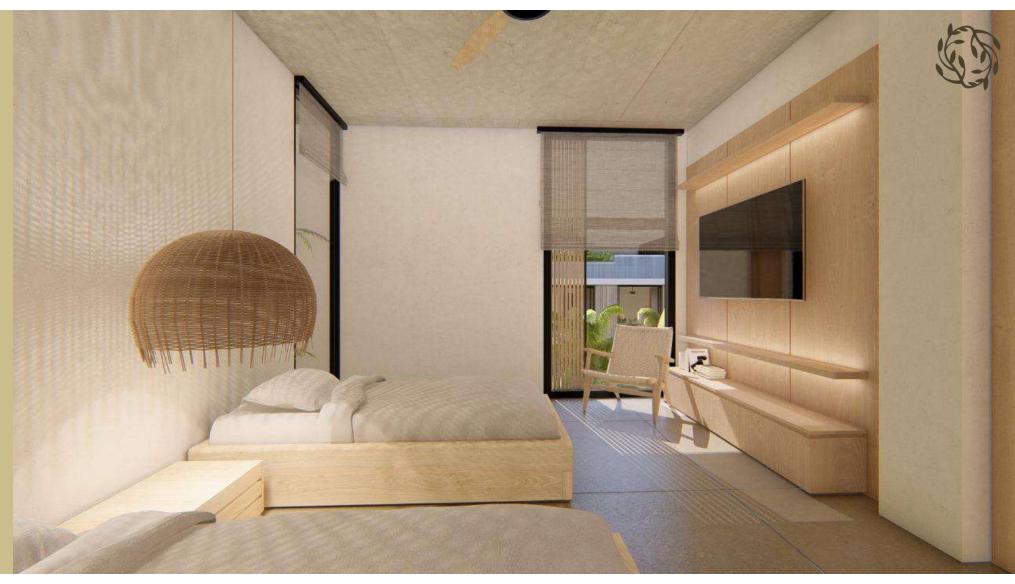

## BEDROOMS

- Secondary bedroom with floor-to-ceiling windows
- Complete closets and bathroom furniture
- Semi blackout curtains on all windows