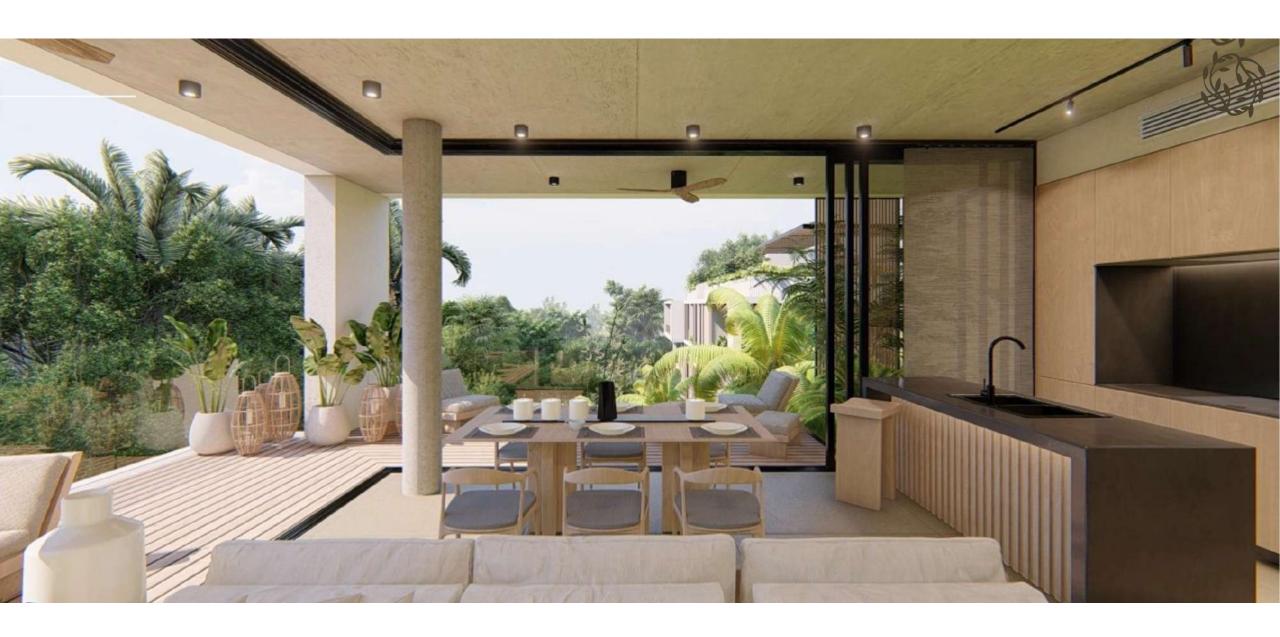

# LIVING AREA

- Interior and terrace lighting
- Fans on terraces
- Fan & coil air conditioning

### 1-BEDROOM UNITS

- ➤ 1-bedroom units from 65m2 to 94m2 with bathroom, living room, home office, and kitchen island..
- Living room and bedroom terrace with wooden feel decks
- Ground floor units with private garden from 91m2 to 99m2 with pool and sun deck.
- Complete closets and fully equipped kitchens with appliances and central island.
- > Hurricane-proof floor-to-ceiling windows.
- > Two air conditioning zones with fan & coil.
- One parking space and storage unit in the basement.

### 2- Bedroom Units

- Units from 124m2 to 225m2 with 2 bathrooms, living room with corner terrace, home office, and kitchen with island.
- ➤ Ground floor units with private garden from 152m2 to 178m2 with pool and sun deck.
- Penthouse Units with private solarium of 67 m2 with plunge pool, sun deck, and grill.
- Complete closets and fully equipped kitchen with appliances and central island.
- Master bedroom with private terrace.
- Hurricane-proof floor-to-ceiling windows.
- Three air conditioning zones with fan & coil.
- Two parking spaces and one storage unit in the basement.

### 3- Bedroom Units

- ➤ Units from 157m2 to 261m2 3 bathrooms, living room with corner terrace, home office, and kitchen with island.
- ➤ Ground Floor units with private garden from 178m2 to 201m2 with pool and sun deck.
- Penthouse units with private solarium of 67m2 with plunge pool, sun deck, and grill.
- Complete closets and fully equipped kitchen with aappliances and central island.
- Master bedroom and third bedroom with private terrace.
- Hurricane-proof floor-to-ceiling windows.
- Three air conditioning zones with fan & coil.
- > Two parking spaces and one storage unit in the basement.