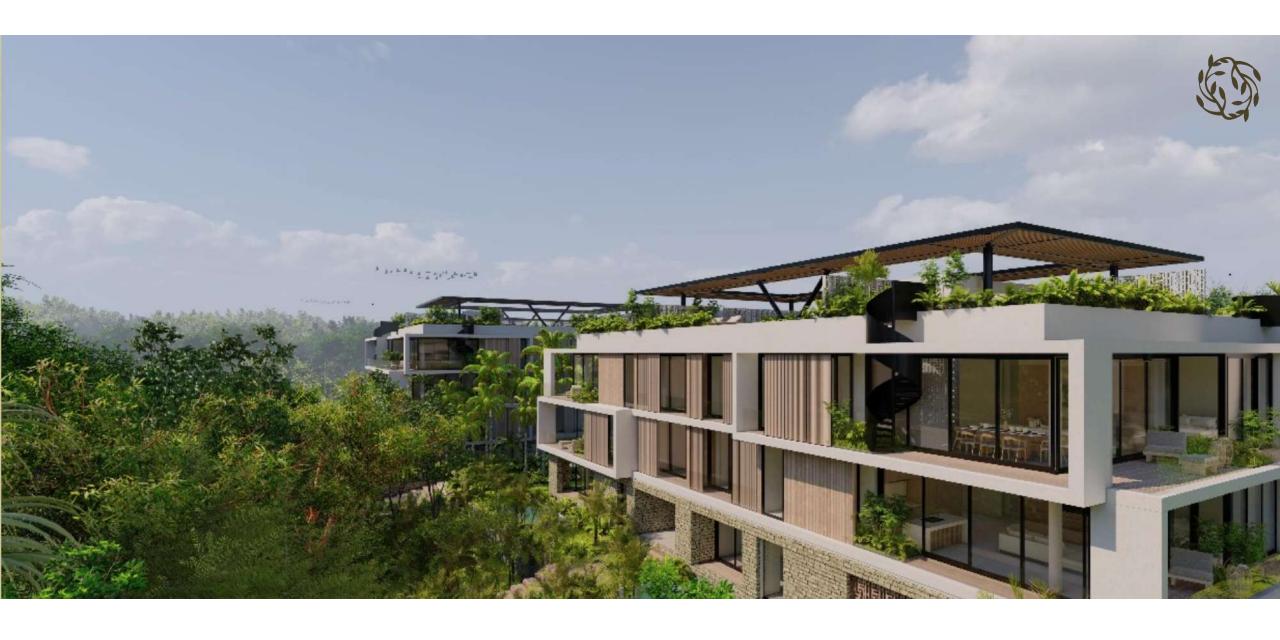

- > Each building has 4 facades.
- Garden House Units Extensive gardens and private pool.
- Penthouse Units- Solarium with plunge pool.
- All buildings have a common rooftop pool.

# Roof Top

- Penthouses Units with private solariums of 68m2 with plunge pool terrace with covered and uncovered areas, grill, and bathroom.
- Common solariums in each building with infinity pool, covered and uncovered sun decks, grill, and bathrooms.