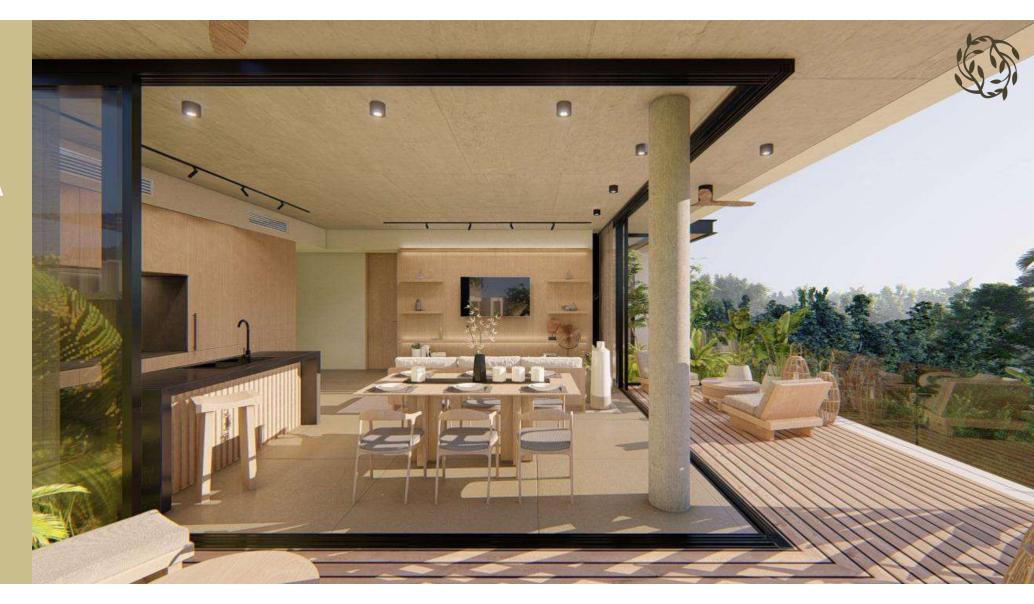

# LIVING AREA

- Interior and terrace lighting
- Fans on terraces
- Fan & coil air conditioning

### 1-BEDROOM UNITS

- ➤ 1-bedroom units from 65m2 to 94m2 with bathroom, living room, home office, and kitchen island..
- Living room and bedroom terrace with wooden feel decks
- Ground floor units with private garden from 91m2 to 99m2 with pool and sun deck.
- Complete closets and fully equipped kitchens with appliances and central island.
- > Hurricane-proof floor-to-ceiling windows.
- > Two air conditioning zones with fan & coil.
- One parking space and storage unit in the basement.

### 2- Bedroom Units

- Units from 124m2 to 225m2 with 2 bathrooms, living room with corner terrace, home office, and kitchen with island.
- ➤ Ground floor units with private garden from 152m2 to 178m2 with pool and sun deck.
- Penthouse Units with private solarium of 67 m2 with plunge pool, sun deck, and grill.
- Complete closets and fully equipped kitchen with appliances and central island.
- Master bedroom with private terrace.
- Hurricane-proof floor-to-ceiling windows.
- Three air conditioning zones with fan & coil.
- Two parking spaces and one storage unit in the basement.

### 3- Bedroom Units

- ➤ Units from 157m2 to 261m2 3 bathrooms, living room with corner terrace, home office, and kitchen with island.
- ➤ Ground Floor units with private garden from 178m2 to 201m2 with pool and sun deck.
- Penthouse units with private solarium of 67m2 with plunge pool, sun deck, and grill.
- Complete closets and fully equipped kitchen with aappliances and central island.
- Master bedroom and third bedroom with private terrace.
- Hurricane-proof floor-to-ceiling windows.
- Three air conditioning zones with fan & coil.
- > Two parking spaces and one storage unit in the basement.