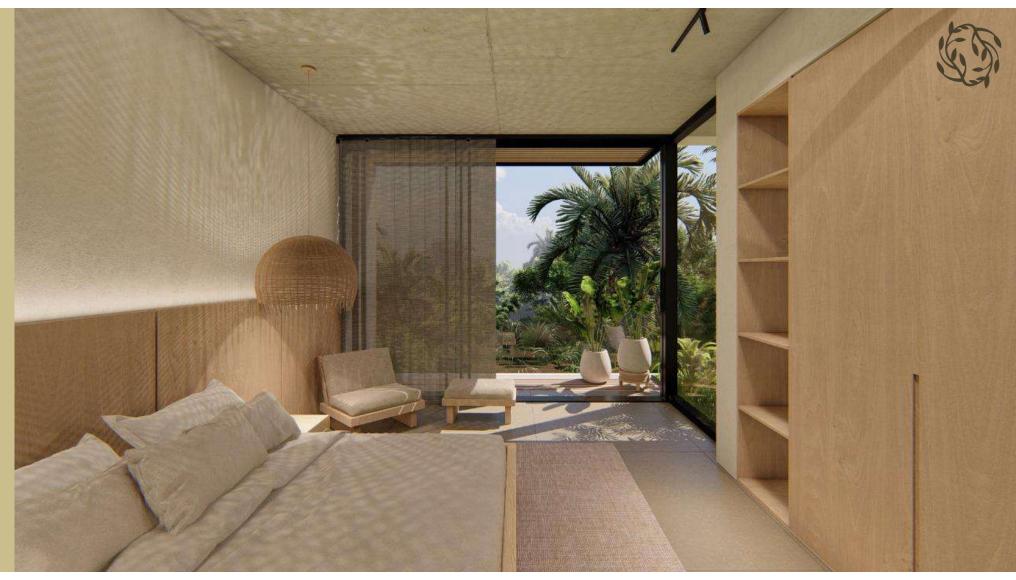

## BEDROOMS

- Master bedroom with private terrace
- Complete closets and bathroom furniture
- Semi blackout curtains on all windows