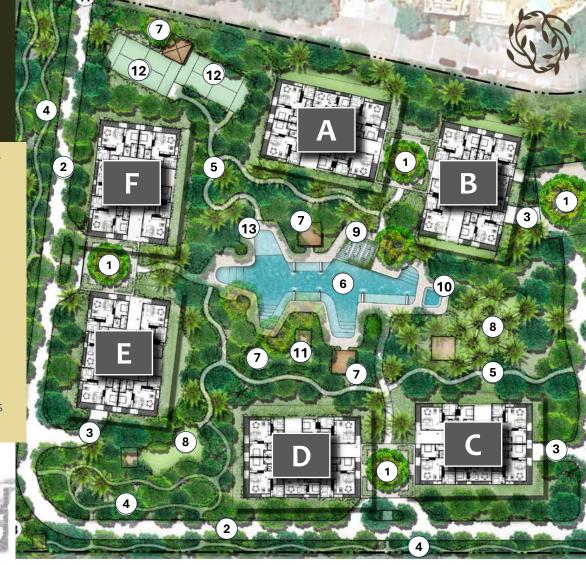

### PRIVADA 1

- It is spread over 19,700 m2 of land.
- ➤ It comprises 6 buildings with 112 units of 1, 2, and 3 bedrooms, surrounded by amenities

- 1. Pedestrian Access and Drop-Off Roundabout
- 2. Main Avenue
- 3. Parking Access
- 4. Jogging/Bicycle Track
- 5. Pedestrian Sidewalks
- 6. Main Pool
- 7. Pergolas
- 8. Garden/Hammock Garden
- 9. Hammocks Over Water
- 10. Jacuzzi
- 11. Bathrooms
- 12. Paddle Courts
- 13. Wet Sun Deck and Children's Pool

- > Each building has 4 facades.
- Garden House Units Extensive gardens and private pool.
- Penthouse Units- Solarium with plunge pool.
- All buildings have a common rooftop pool.