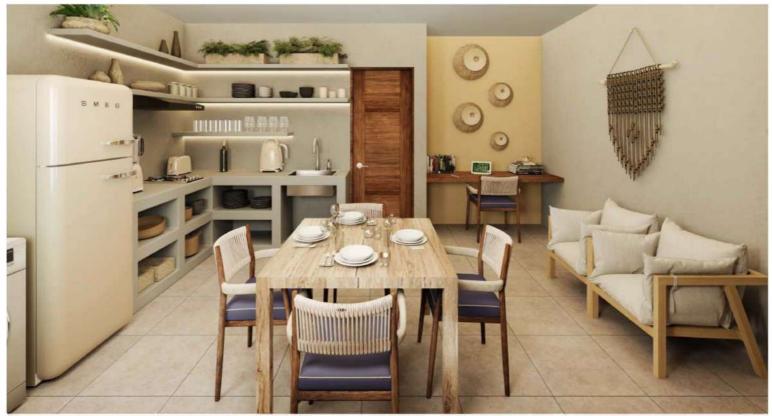

Innovative onebedroom apartments + living area + integral kitchen + dining area + 1 complete bathroom.

available in 2 models:

- Firs Floor: Terrace with

private pool

- Upper levels: Balcony

Excellent interior and exterior finishes, with materials of the highest quality and design. Maximizing spaces with light and natural ventilation.

# General Features

Study - Living room - Dining room

Integral kitchen

Laundry area

1 independent bedroom

1 full bathroom

**High-quality faucets** 

Top-notch flooring