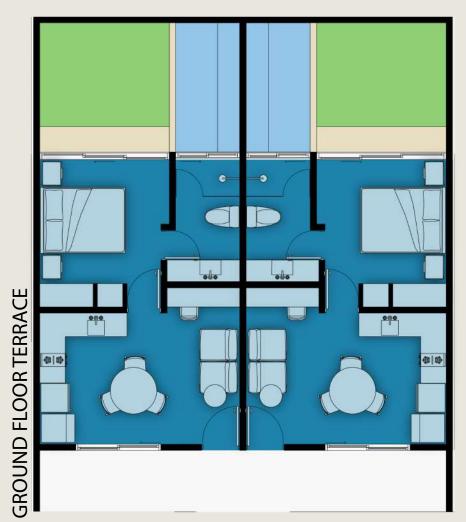

Innovative onebedroom apartments + living area + integral kitchen + dining area + 1 complete bathroom.

available in 2 models:

- Firs Floor: Terrace with

private pool

- Upper levels: Balcony

Excellent interior and exterior finishes, with materials of the highest quality and design. Maximizing spaces with light and natural ventilation.

#### DELIVERY

DECEMBER 2024

SQ: 434.8 Ft BALCONY

SQ: 545.7 Ft PRIVATE POOL

Floor Plan

Mike Sabet +52 55 1444 9030 mike@zoomplaya.com

ZoomPlaya.com