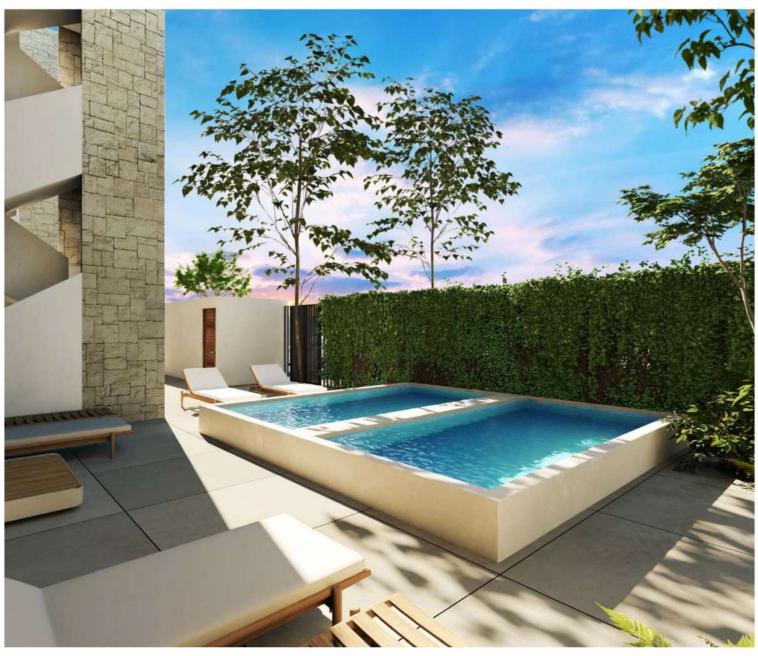

Innovative onebedroom apartments + living area + integral kitchen + dining area + 1 complete bathroom.

available in 2 models:

- Firs Floor: Terrace with

private pool

- Upper levels: Balcony

Excellent interior and exterior finishes, with materials of the highest quality and design. Maximizing spaces with light and natural ventilation.

#### — AMENITIES

Pool

Solarium

Nearby exercise area

Green areas

Close by commercial areas