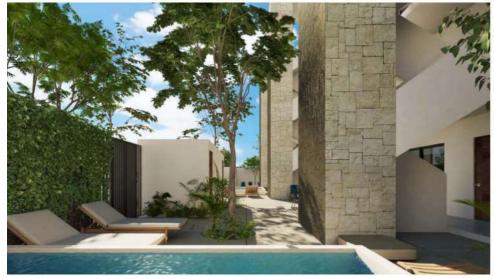

Innovative onebedroom apartments + living area + integral kitchen + dining area + 1 complete bathroom.

available in 2 models:

- Firs Floor: Terrace with

private pool

- Upper levels: Balcony

Excellent interior and exterior finishes, with materials of the highest quality and design. Maximizing spaces with light and natural ventilation.

#### — AMENITIES

Pool

Solarium

Nearby exercise area

Green areas

Close by commercial areas