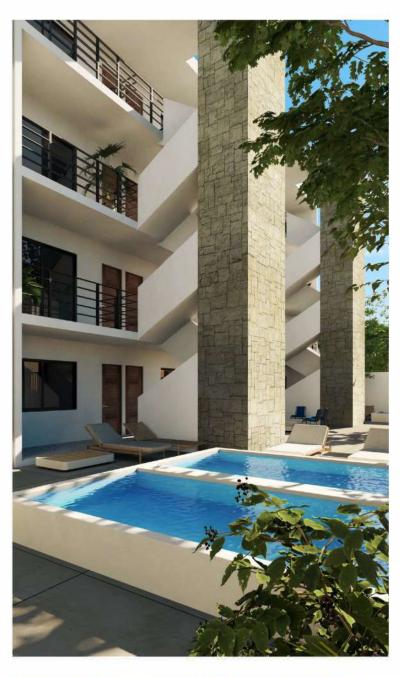

Innovative onebedroom apartments + living area + integral kitchen + dining area + 1 complete bathroom.

available in 2 models:

- Firs Floor: Terrace with

private pool

- Upper levels: Balcony

Excellent interior and exterior finishes, with materials of the highest quality and design. Maximizing spaces with light and natural ventilation.

#### — AMENITIES

Pool

Solarium

Nearby exercise area

Green areas

Close by commercial areas