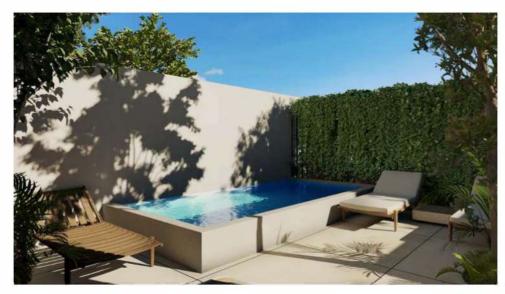

Innovative onebedroom apartments + living area + integral kitchen + dining area + 1 complete bathroom.

available in 2 models:

- Firs Floor: Terrace with

private pool

- Upper levels: Balcony

Excellent interior and exterior finishes, with materials of the highest quality and design. Maximizing spaces with light and natural ventilation.

#### — AMENITIES

Pool

Solarium

Nearby exercise area

Green areas

Close by commercial areas