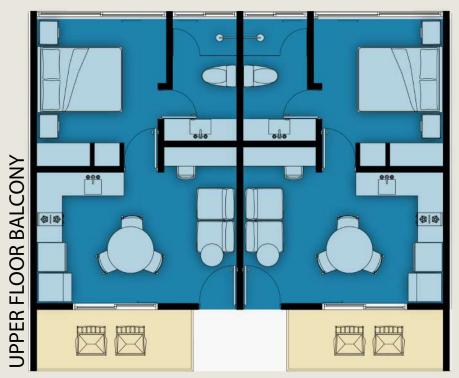

Innovative onebedroom apartments + living area + integral kitchen + dining area + 1 complete bathroom.

available in 2 models:

- Firs Floor: Terrace with

private pool

- Upper levels: Balcony

Excellent interior and exterior finishes, with materials of the highest quality and design. Maximizing spaces with light and natural ventilation.

#### DELIVERY

DECEMBER 2024

SQ: 434.8 Ft BALCONY

SQ: 545.7 Ft PRIVATE POOL

Floor Plan

Mike Sabet +52 55 1444 9030 mike@zoomplaya.com

ZoomPlaya.com