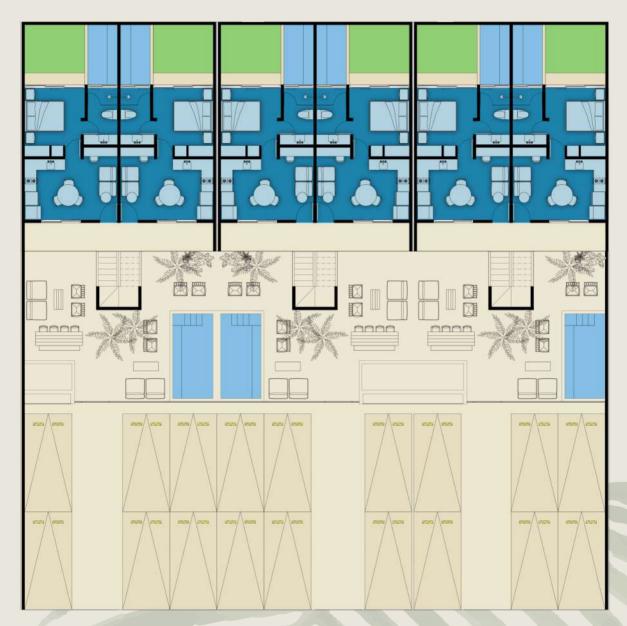

#### — AMENITIES

Pool

Solarium

Nearby exercise area

Green areas

Close by commercial areas