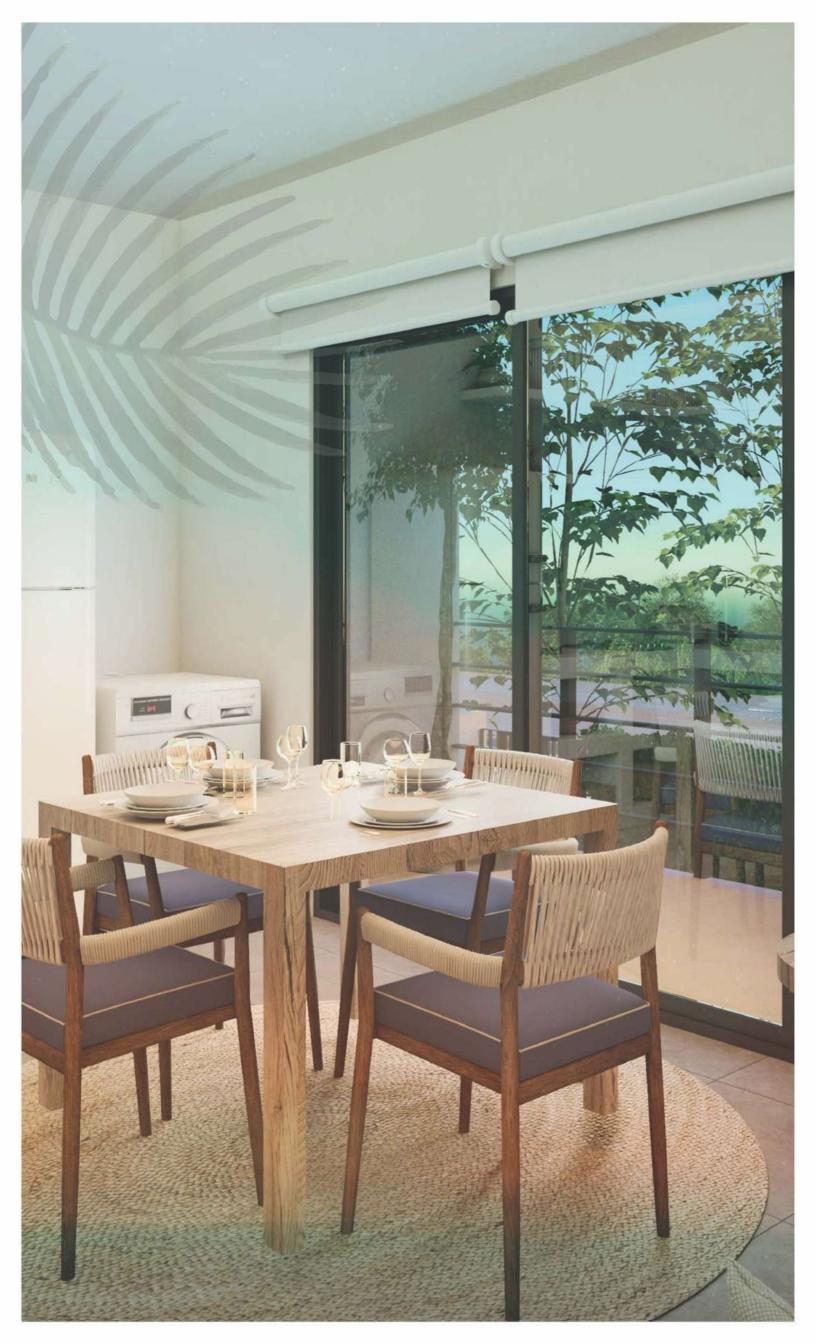

Innovative onebedroom apartments + living area + integral kitchen + dining area + 1 complete bathroom.

available in 2 models:

- Firs Floor: Terrace with

private pool

- Upper levels: Balcony

Excellent interior and exterior finishes, with materials of the highest quality and design. Maximizing spaces with light and natural ventilation.

# General Features

Study - Living room - Dining room

Integral kitchen

Laundry area

1 independent bedroom

1 full bathroom

**High-quality faucets** 

Top-notch flooring